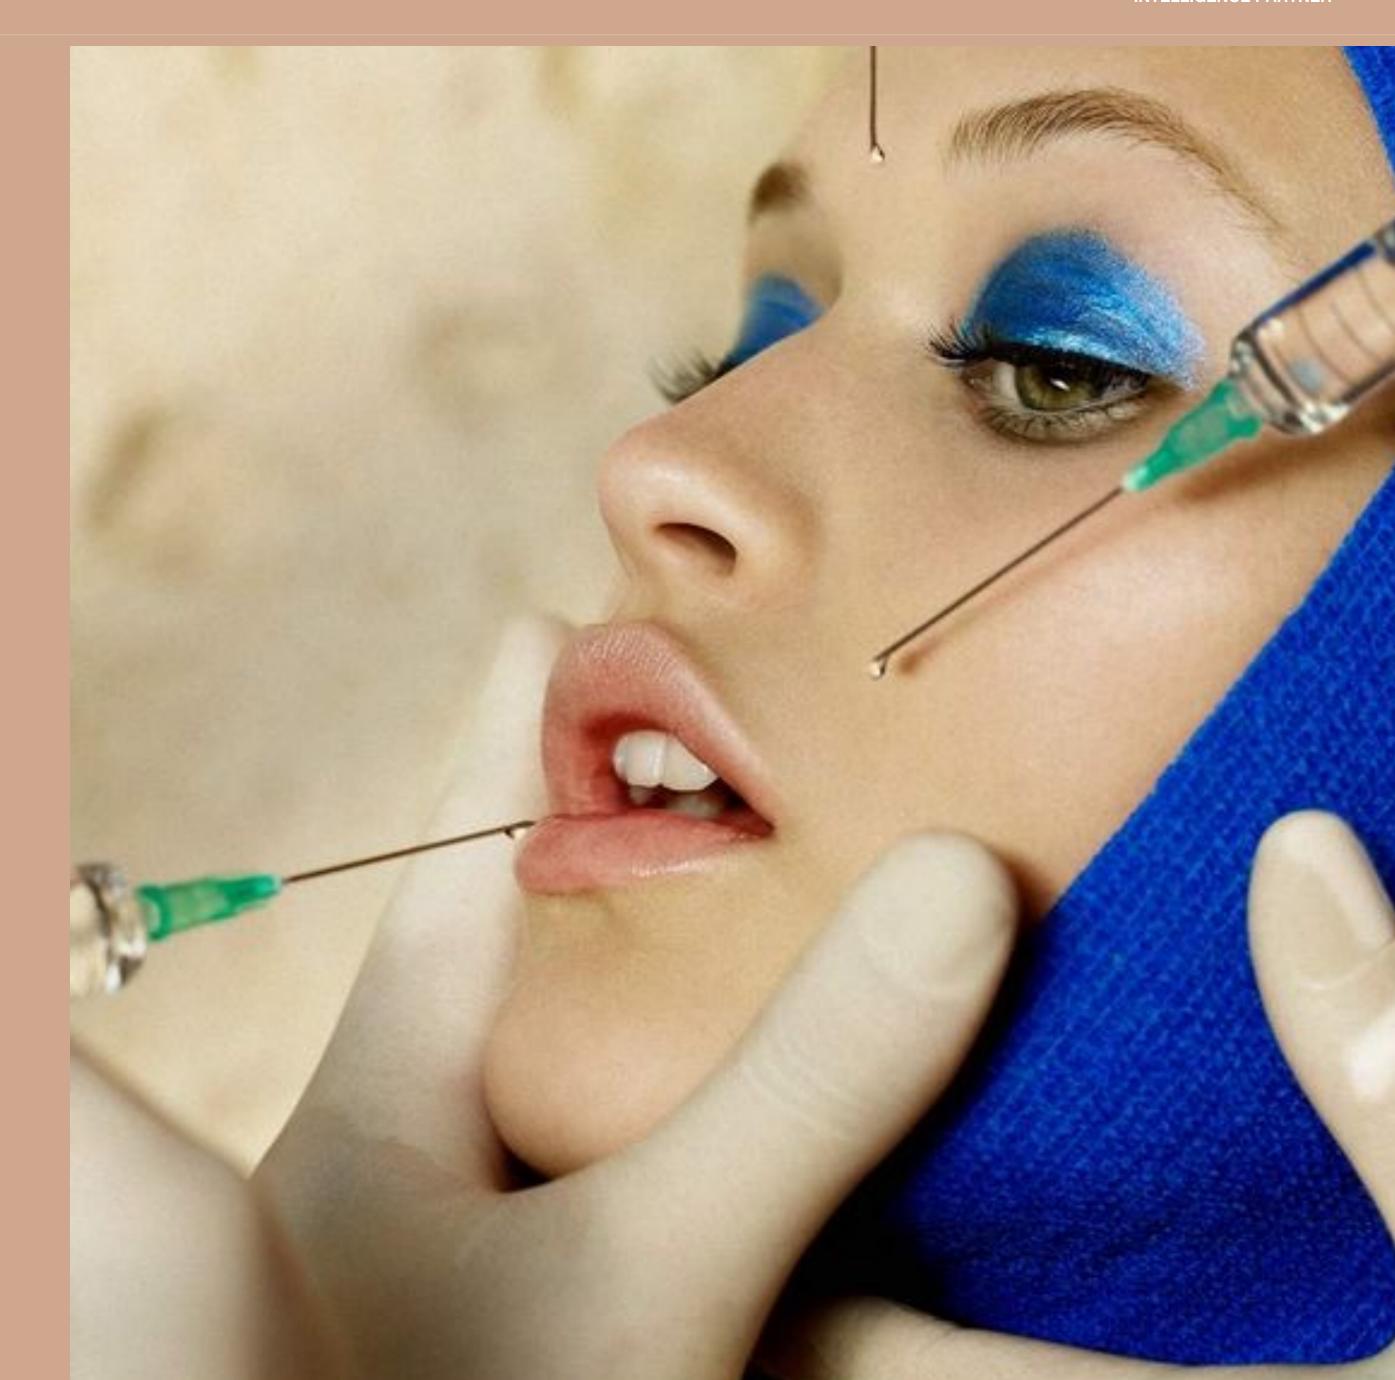

#### The Pre + The Post

### Ready – Recover – Regenerate – Radiate

A brand built around the injection market

Prepare the skin to optimally receive the treatment and quicky reduce irritation

Reduce redness, tenderness and bruising (can be used on the lips) and enhances the results, extending time in between treatments

A new skincare ritual: Apply 3-7 days before, 24 hours after, and 7-10 days post injection

Uses Arnica and Bromelain – the superfood from pineapple enzymes

**IG@ INTRENDLTD** 