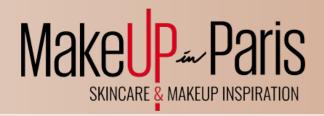

## What Is A Tweakment?

Introduction

A Tweakment' is a noninvasive treatment like filler, Botox and other micro-procedures

#### The Tweakment Spectrum