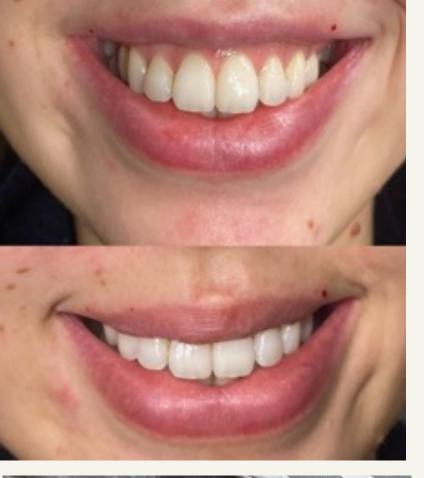

#### Replace The Lip Flip

## Imbed Contouring Shadows Into Lip Products

Inspired by sumi-shadow pigments used in traditional Japanese painting techniques, a hint of shading within the pigments contours the lips

Make the lips seem bigger, focus on the cupid's bow or the reverse cupid's bow