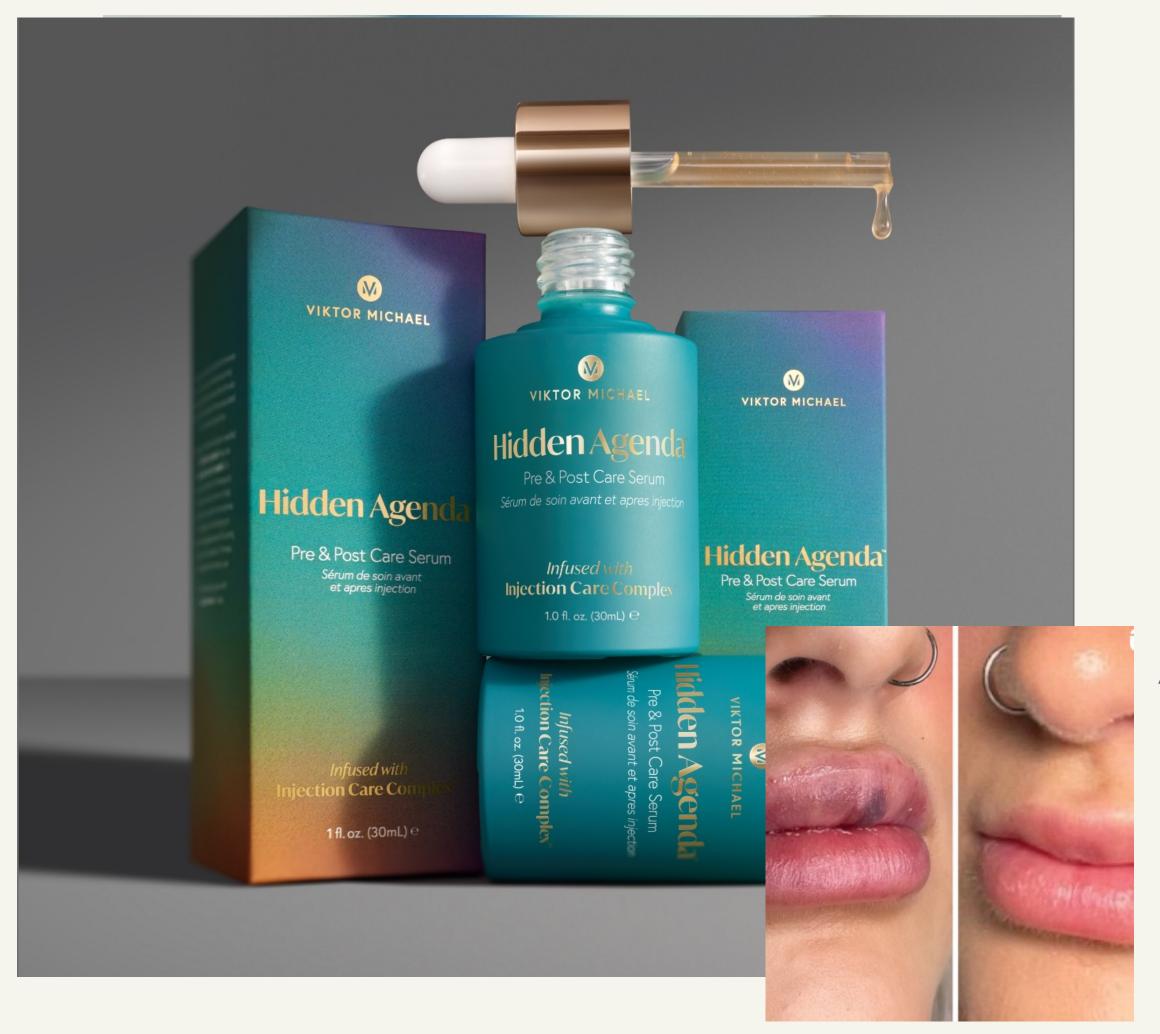

#### The Pre + The Post

### Ready – Recover – Regenerate – Radiate

A brand built around the injection market

Prepare the skin to optimally receive the treatment and quicky reduce irritation

Reduce redness, tenderness and bruising (can be used on the lips) and enhances the results, extending time in between treatments

A new skincare ritual: Apply 3-7 days before, 24 hours after, and 7-10 days post injection

Uses Arnica and Bromelain – the superfood from pineapple enzymes

**IG@ INTRENDLTD** 