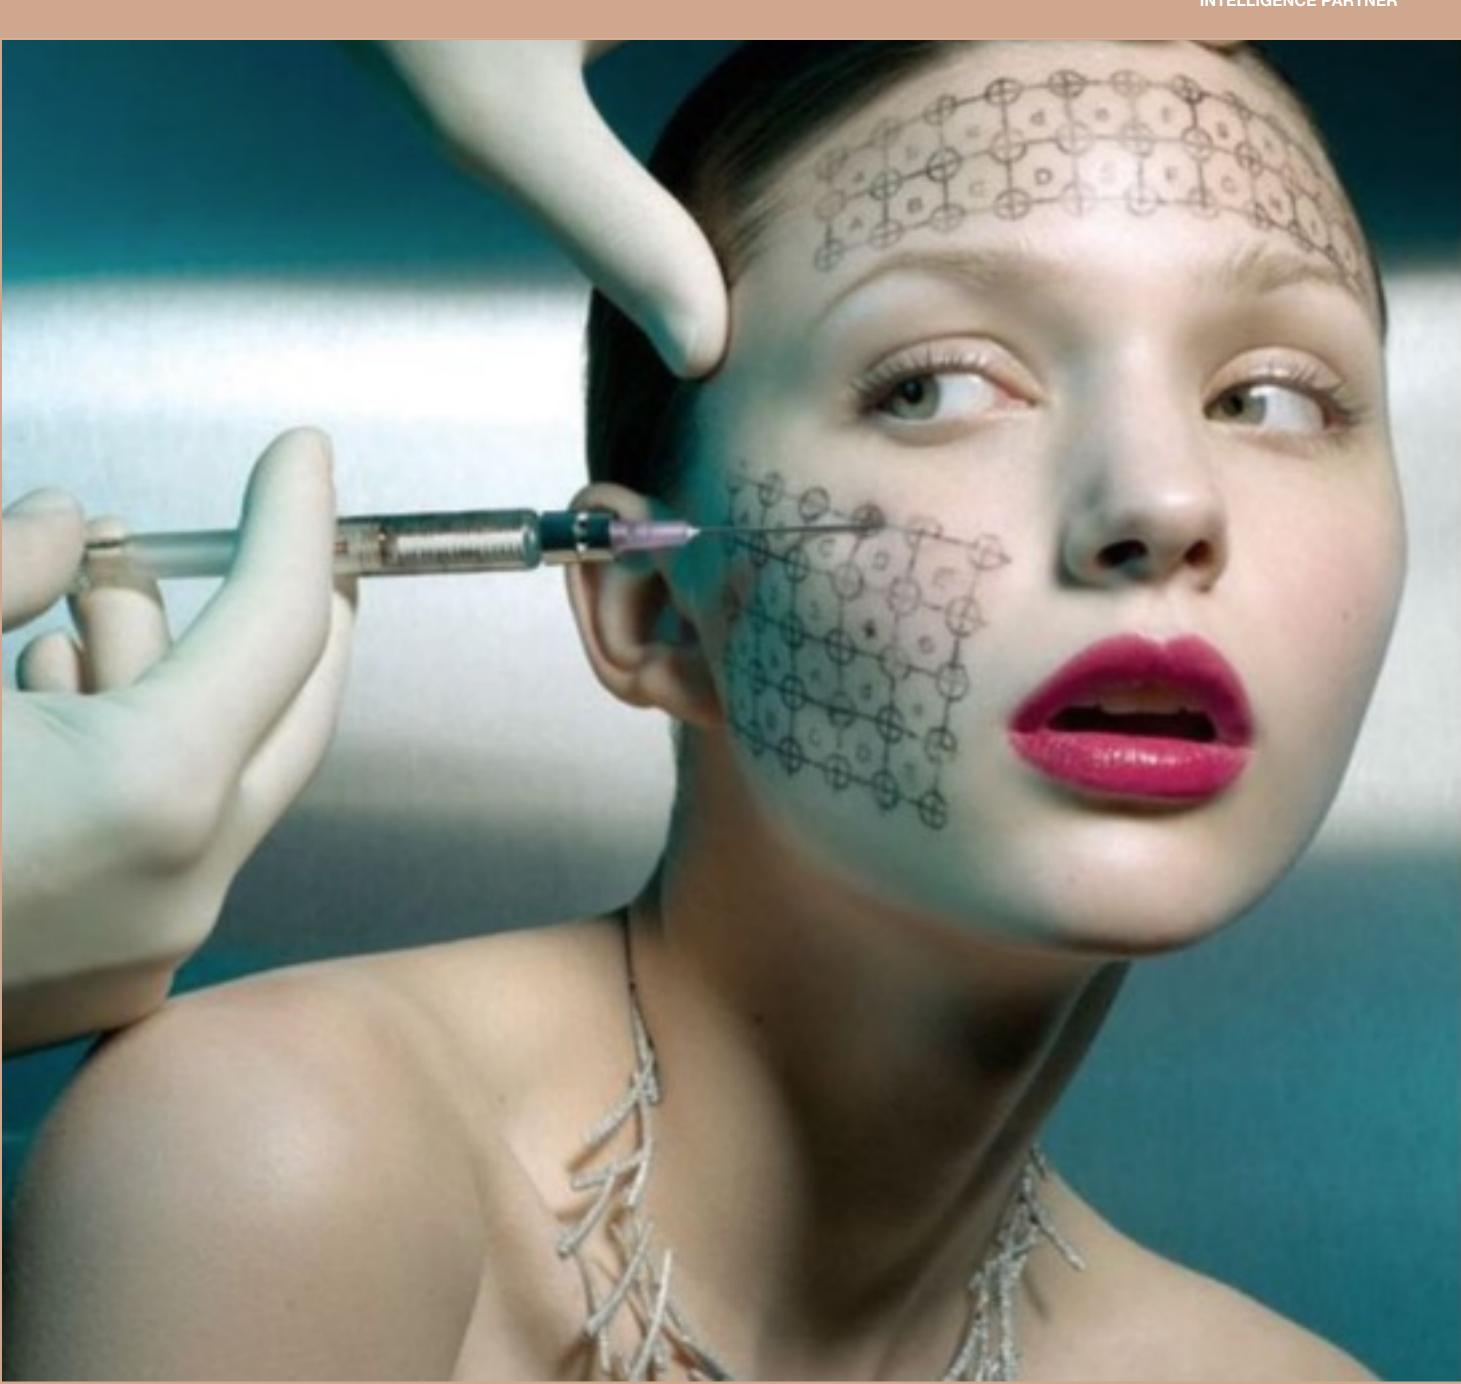

## What Is A Tweakment?

Introduction

A Tweakment' is a noninvasive treatment like filler, Botox and other micro-procedures

#### The Tweakment Spectrum