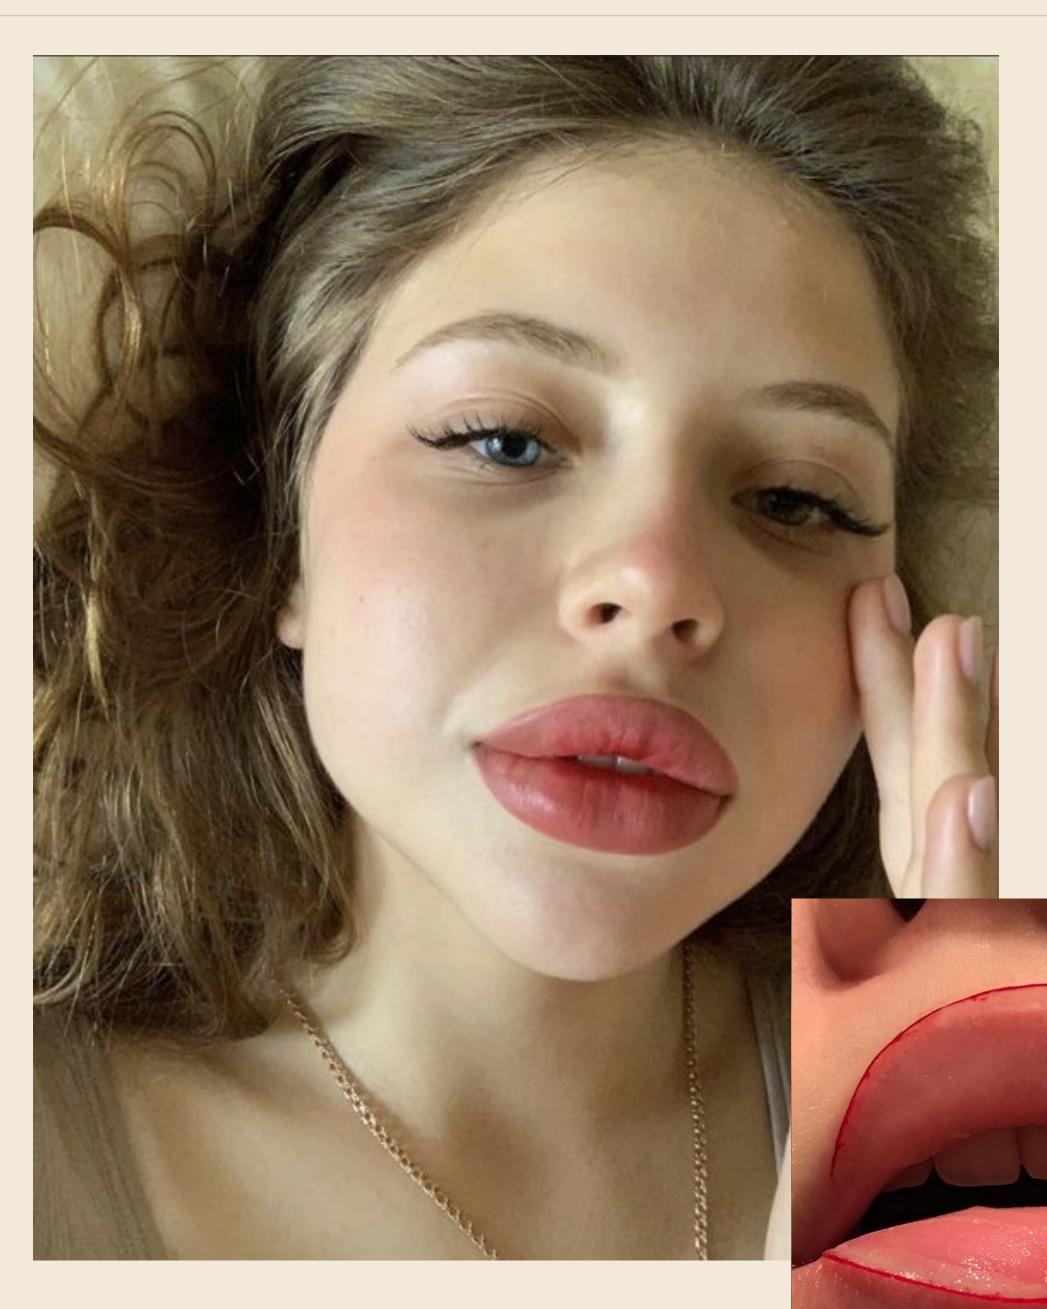

#### Replace The Lip Flip

## Imbed Contouring Shadows Into Lip Products

Inspired by sumi-shadow pigments used in traditional Japanese painting techniques, a hint of shading within the pigments contours the lips

Make the lips seem bigger, focus on the cupid's bow or the reverse cupid's bow