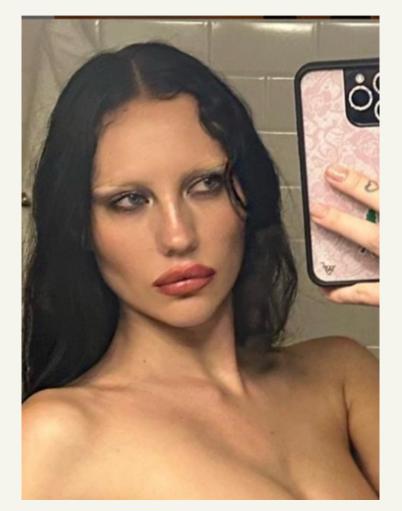

#### Replace The Lip Flip

## Imbed Contouring Shadows Into Lip Products

Inspired by sumi-shadow pigments used in traditional Japanese painting techniques, a hint of shading within the pigments contours the lips

Make the lips seem bigger, focus on the cupid's bow or the reverse cupid's bow