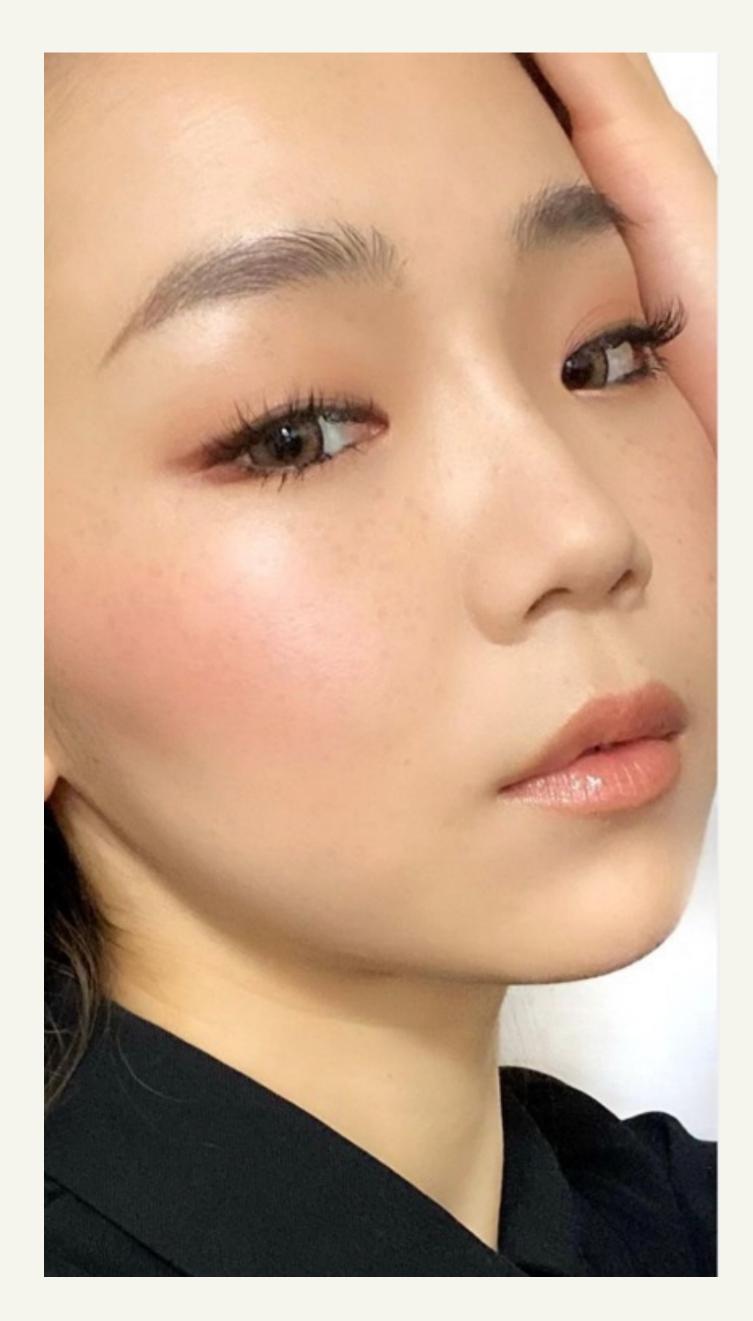

#### Replace Fox Eye Threading // The Face Lift

#### New Eye Protocol: Tense, Tighten and Tone

Eyeshadow stick that takes a full approach to tightening the eyelid:

Hyaluronic acid plumps
Tabebuia botanical extract reduces sagging
Biotech active tenses and tightens