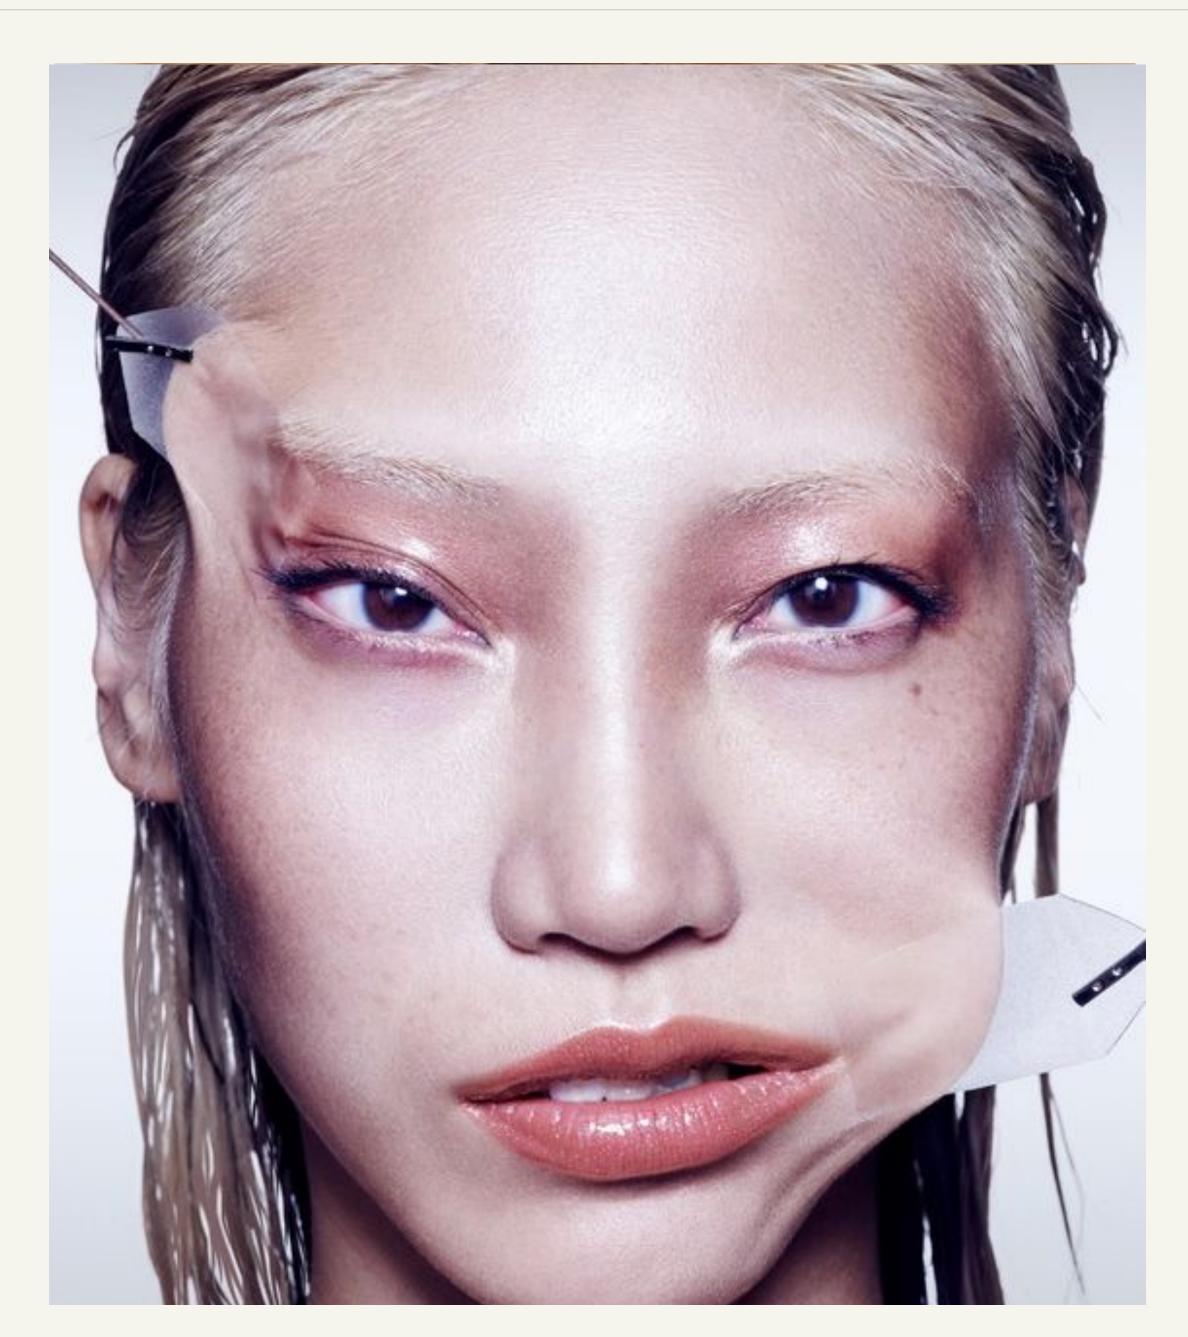

#### Replace Fox Eye Threading // The Face Lift

#### New Eye Protocol: Tense, Tighten and Tone

Eyeshadow stick that takes a full approach to tightening the eyelid:

Hyaluronic acid plumps
Tabebuia botanical extract reduces sagging
Biotech active tenses and tightens