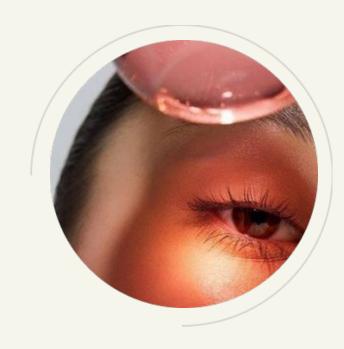

#### New Eye Protocol: Tense, Tighten and Tone

Eyeshadow stick that takes a full approach to tightening the eyelid:

Hyaluronic acid plumps
Tabebuia botanical extract reduces sagging
Biotech active tenses and tightens