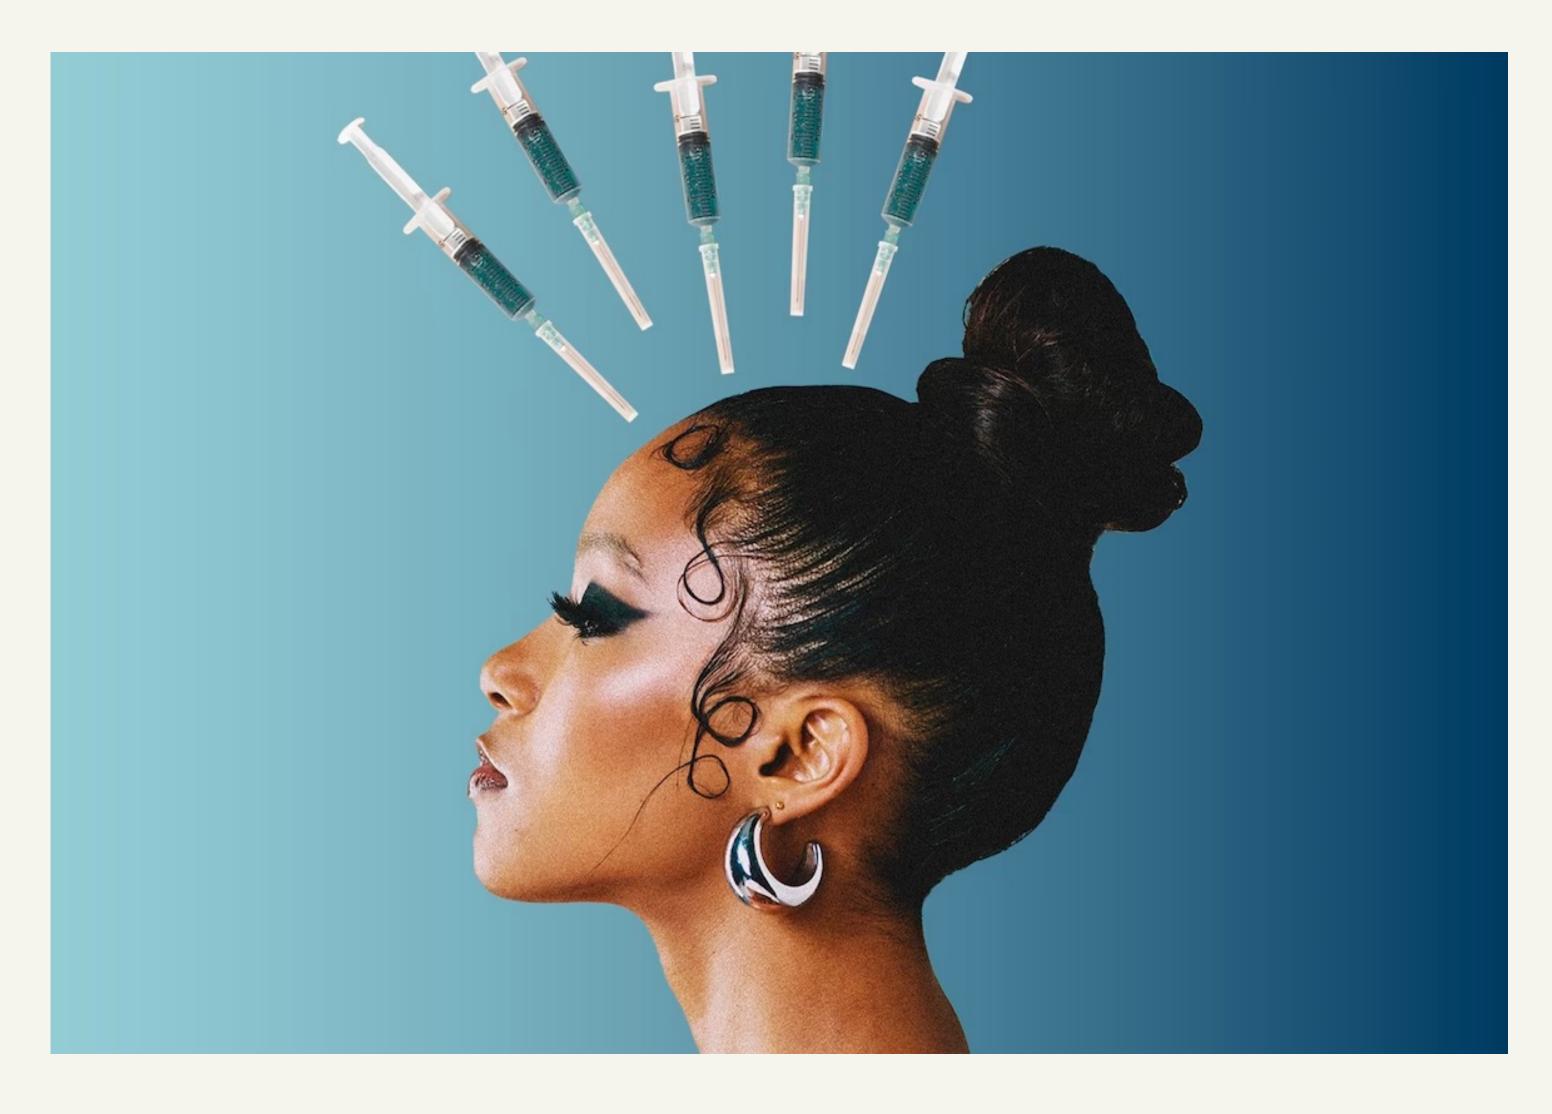

## What Is A Tweakment?

Introduction

A Tweakment' is a noninvasive treatment like filler, Botox and other micro-procedures

#### The Tweakment Spectrum