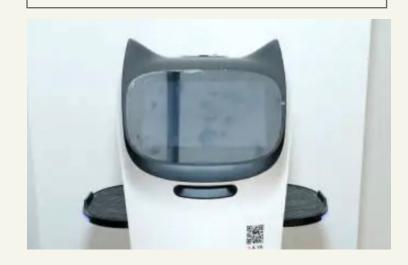

### The Automization Of The Salon: Self-serve

New roles of technology in the salon limit unnecessary interpersonal interaction. With 87% of consumers preferring self-serve options at retail, this market shift is introduced to the salon category via self check-in kiosks and robot assistants.